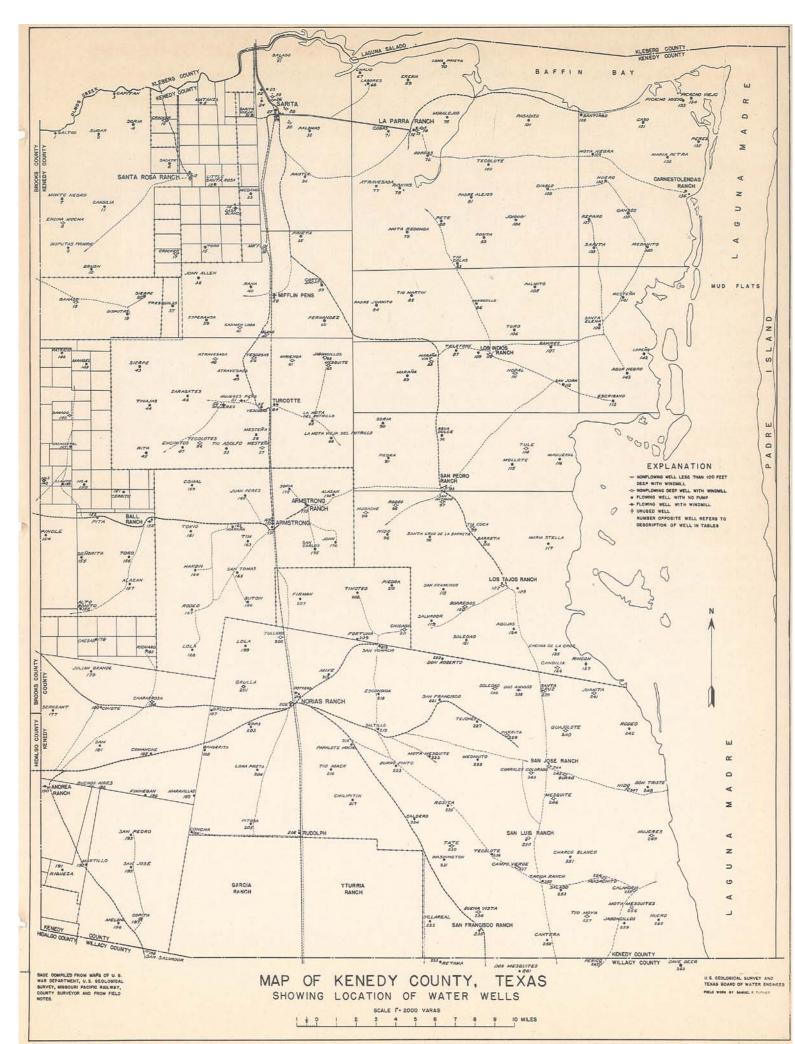

## KENEDY COUNTY, TEXAS

Records of wells, driller's logs, water analyses, and map showing location of wells.

\* \* \*

Introduction
by
Valter W. White
Senior Hydraulic Engineer

This release contains records of wells in Kenedy County, Texas, together with well logs and tables giving the results of well water analyses. It is illustrated by a map on which the wells listed are shown, each well being given a number on the map corresponding to the number assigned to it in the table. The records were obtained in the course of an investigation by the Texas Board of Water Engineers in cooperation with the United States Department of the Interior, Geological Survey. They were obtained during the spring of 1933 by Samuel F. Turner and James C. Cumley. Samples of water were obtained from most of the wells and tested in the field to determine approximately the hardness of the water and its chloride and sulphate contents, and samples from 25 wells were analyzed in the Water Resources laboratory of the United States Geological Survey at "ashington. Altogether 263 wells located in all parts of Kenedy County are described in the tables. The list includes 215 wells from 600 to 1,400 feet deep and a considerable number of shallow wells, of which about 50 were located. Of the deep wells 195 were flowing and 20 were pumped with windmills.

The records given in this release serve as a guide to land owners and others who need information regarding wells and pumping plants in different parts of the area, and the quantity and quality of water yielded by the wells.