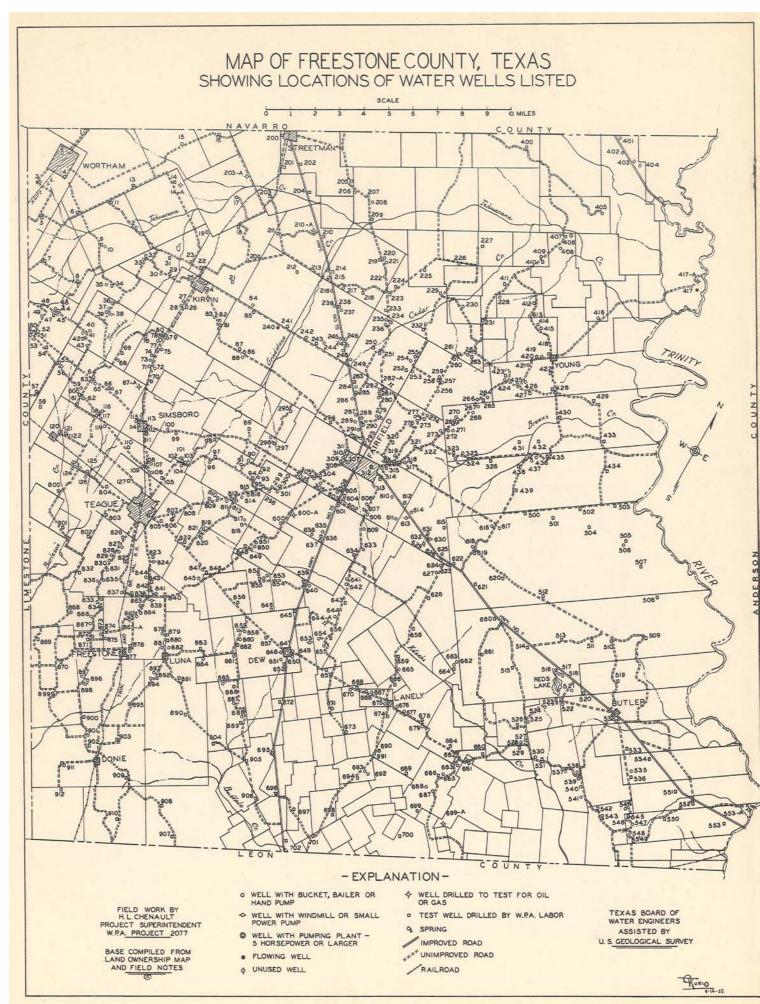

This release contains the well and spring records and well logs obtained by the project superintendent, logs of the test holes drilled by the W. P. A. labor, and the chemical analyses of water from privately owned wells and springs. Locations of all wells and springs listed are shown on the map in the back of the release.