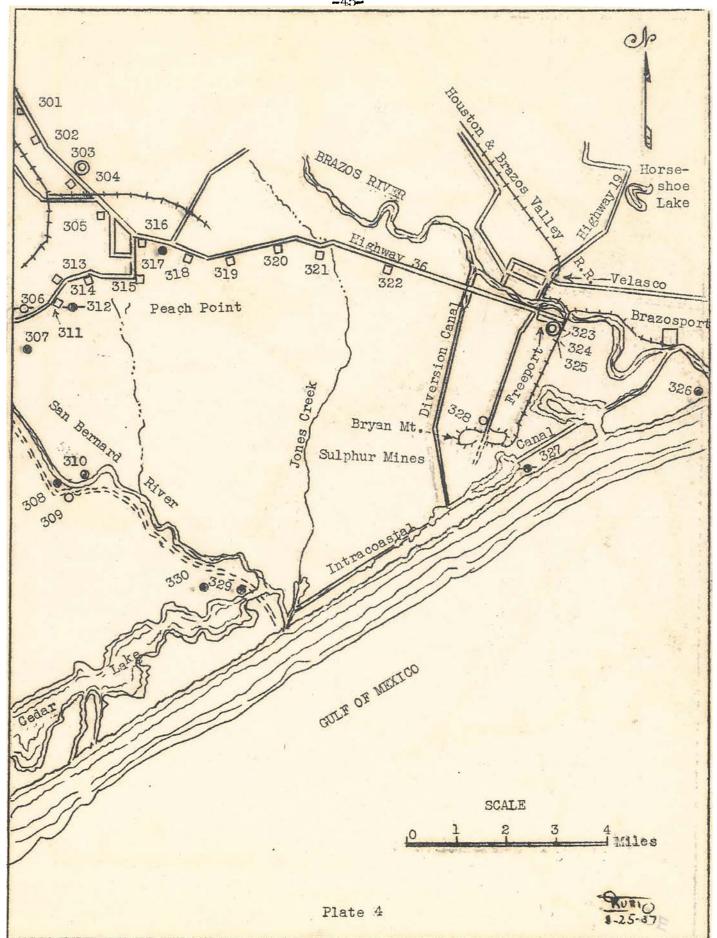

This release contains the well and spring records and well logs obtained by the project superintendent, logs of the test holes drilled by the W. P. A. labor, and the chemical analyses of water from privately owned wells and springs. Locations of all wells and springs listed are shown on plates 2 to 4 inclusive in the back of the release.