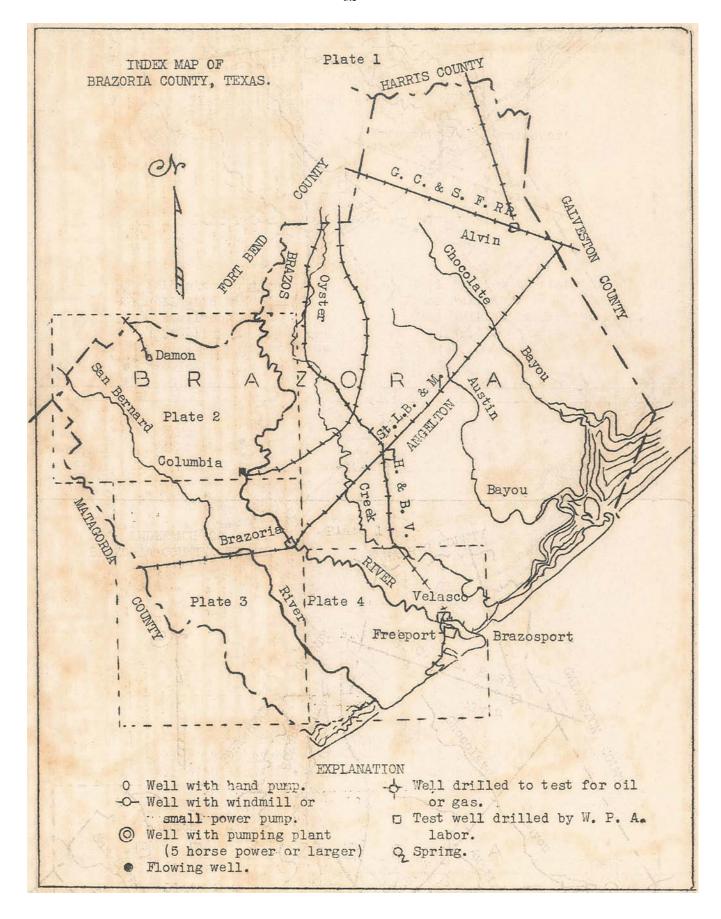

This release contains the well and spring records and well logs obtained by the project superintendent, logs of the test holes drilled by the W. P. A. labor, and the chemical analyses of water from privately owned wells and springs. Locations of all wells and springs listed are shown on plates 2 to 4 inclusive in the back of the release.