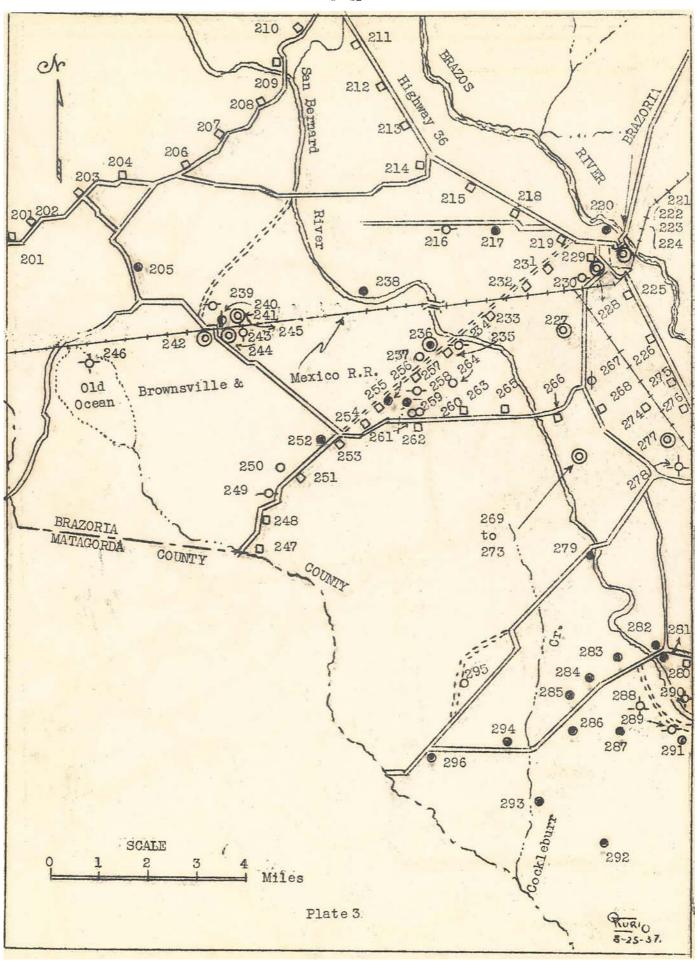

This release contains the well and spring records and well logs obtained by the project superintendent, logs of the test holes drilled by the W. P. A. labor, and the chemical analyses of water from privately owned wells and springs. Locations of all wells and springs listed are shown on plates 2 to 4 inclusive in the back of the release.