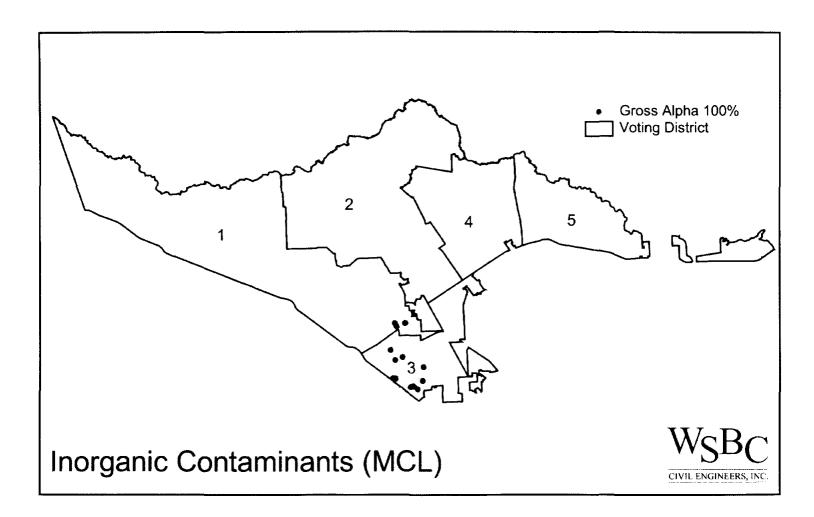

#### **Summary Sheet**

North Harris County Regional Water Authority

| Voting District | Number of MUDs or | Total No. of Wells | No. of Public Wells | No.of Other Wells is | Total No. of Wells<br>from 5MG/Y<br>to10MG/Y | LAGE OF L GOME MARKS | No. of Other Wells from SMG/Y to10MG/Y | No. of Total Wells<br>Greater than 10MG/Y (4.5) | No. of Public Wells<br>Greater than 10MG/Y (4.5) | No. of Other Wells Greater<br>than 10MG/Y (45) |
|-----------------|-------------------|--------------------|---------------------|----------------------|----------------------------------------------|----------------------|----------------------------------------|-------------------------------------------------|--------------------------------------------------|------------------------------------------------|
| 1               | 47                | 407                | 328                 | 79                   | 23                                           | 21                   | 2                                      | 61                                              | 55                                               | 6                                              |
| 2               | 33                | 406                | 294                 | 112                  | 14                                           | 12                   | 2                                      | 59                                              | 51                                               | 8                                              |
| 3               | 27                | 248                | 180                 | 68                   | 8                                            | 3                    | 5                                      | 38                                              | 33                                               | 5                                              |
| 4               | 34                | 324                | 258                 | 66                   | 5                                            | 5                    | 0                                      | 57                                              | 55                                               | 2                                              |
| 5               | 23                | 185                | 143                 | 42                   | 3                                            | 3                    | 0                                      | 38                                              | 30                                               | 8                                              |
| Total           | 164               | 1570               | 1203                | 367                  | 53                                           | 44                   | 9                                      | 253                                             | 224                                              | 29                                             |

| Voting District | Population (Based on<br>Census Tracts) | Area<br>(square Mile) | Annual<br>Pumpage<br>(MG/Y) | Avg. Daily Volume<br>(MG/D) | No. of Exempt Wells<br>Agriculture<br>from SMG/Y<br>to10MG/Y | No. of Exempt Wells<br>Electrical<br>from SMG/Y to10MG/Y | Total No. of Exempt Wells<br>from 5MG/Y to10MG/Y | No. of Exempt Wells<br>Agriculture Greater than<br>10MG/Y | No. of Exempt Wells<br>Electrical Greater<br>than 10MG/Y | Total No. of Exempt Wells Greate than 10MG/Y |
|-----------------|----------------------------------------|-----------------------|-----------------------------|-----------------------------|--------------------------------------------------------------|----------------------------------------------------------|--------------------------------------------------|-----------------------------------------------------------|----------------------------------------------------------|----------------------------------------------|
| 1               | 71,228                                 | 127.3                 | 5727                        | 15.7                        | 1                                                            |                                                          | 1                                                | 5                                                         | 0                                                        | 5                                            |
| 2               | 64,181                                 | 96.0                  | 6093                        | 16.7                        | 0                                                            | 0                                                        | 0                                                | 0                                                         | . 0                                                      | 0                                            |
| 3               | 65,998                                 | 27.8                  | 4250                        | 11.6                        | 0                                                            | 0                                                        | 0                                                | 0                                                         | 0                                                        | 0                                            |
| 4               | 96,102                                 | 43.6                  | 4538                        | 12.4                        | 0                                                            | 0                                                        | 0                                                | 0                                                         | 0                                                        | 0                                            |
| 5               | 58,075m                                | 35.4                  | 2648                        | 7.3                         | 0                                                            | 0                                                        | 0                                                | 0                                                         | 0                                                        | 0                                            |
| Total           | 345,585                                | 330.0                 | 23255                       | 63.7                        | 1                                                            | 0                                                        | 0                                                | 5                                                         | 0                                                        | 5                                            |