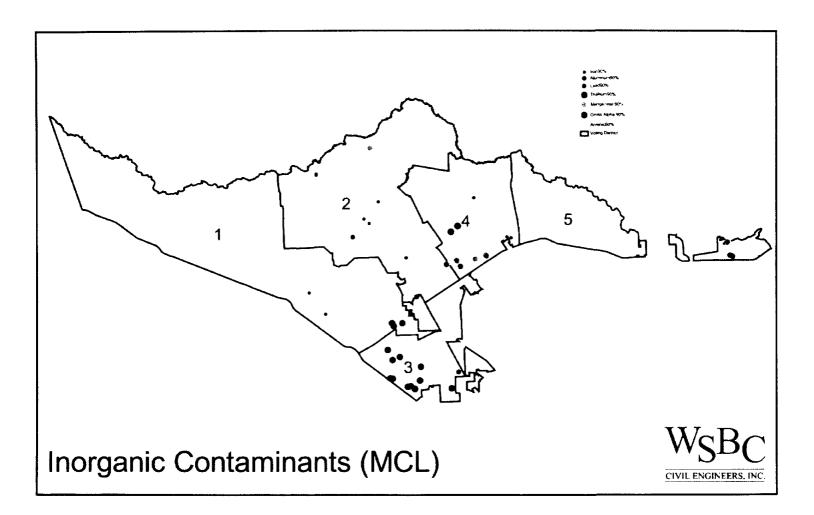

| Drought conditions,                                                 |
| ,                 | or Deteriorating quality.                                           |
| If the quality of | the supply is a problem,                                            |
| what is the m     | ain contaminant?                                                    |
|                   |                                                                     |
| Datum this cur    | vey form by FAX to (281) 440-4104 or mail in self-addressed stamped |

Return this survey form by FAX to (281) 440-4104 or mail in self-addressed stamped envelope to:

North Harris County Regional Water Authority 3648 FM 1960 West, Suite 110 Houston, Texas 77068

### Figure 2

Potential Contaminated Wells



















### Appendix A

Questionnaires

August 28, 2000

Mr. Gary W. Craig, District President Prestonwood Forest Ud 8227 Middlebury Lane Houston, TX 77070 281-970-0505

| Would you be interested in participating in an early action water program? YE. | S X  |
|--------------------------------------------------------------------------------|------|
| NO                                                                             | ) [] |
| PISTRICT IS EXPLOSING THES WELL                                                |      |
| AT THIS TUNE.                                                                  |      |
| If you answered YES, as a Purchaser? Or a Supplier                             | ?    |
| I would like to purchase mgd, I would like to sellm                            | gd.  |
| du