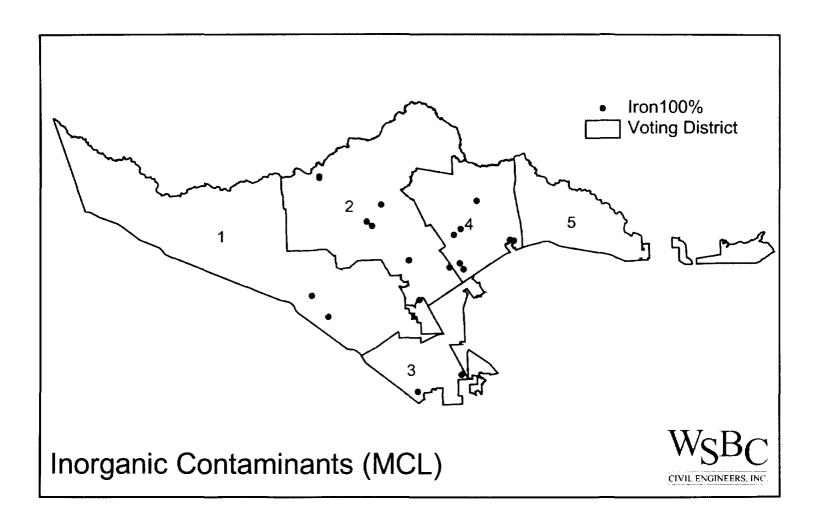

#### **Summary Sheet**

North Harris County Regional Water Authority

| Voting District | Number of MUDs or | Total No. of Wells | No. of Public Wells | No.of Other Wells is | Total No. of Wells<br>from 5MG/Y<br>to10MG/Y | LAGE OF L GOME MARKS | No. of Other Wells from SMG/Y to10MG/Y | No. of Total Wells<br>Greater than 10MG/Y (4.5) | No. of Public Wells<br>Greater than 10MG/Y (4.5) | No. of Other Wells Greater<br>than 10MG/Y (45) |
|-----------------|-------------------|--------------------|---------------------|----------------------|----------------------------------------------|----------------------|----------------------------------------|-------------------------------------------------|--------------------------------------------------|------------------------------------------------|
| 1               | 47                | 407                | 328                 | 79                   | 23                                           | 21                   | 2                                      | 61                                              | 55                                               | 6                                              |
| 2               | 33                | 406                | 294                 | 112                  | 14                                           | 12                   | 2                                      | 59                                              | 51                                               | 8                                              |
| 3               | 27                | 248                | 180                 | 68                   | 8                                            | 3                    | 5                                      | 38                                              | 33                                               | 5                                              |
| 4               | 34                | 324                | 258                 | 66                   | 5                                            | 5                    | 0                                      | 57                                              | 55                                               | 2                                              |
| 5               | 23                | 185                | 143                 | 42                   | 3                                            | 3                    | 0                                      | 38                                              | 30                                               | 8                                              |
| Total           | 164               | 1570               | 1203                | 367                  | 53                                           | 44                   | 9                                      | 253                                             | 224                                              | 29                                             |

| Voting District | Population (Based on<br>Census Tracts) | Area<br>(square Mile) | Annual<br>Pumpage<br>(MG/Y) | Avg. Daily Volume<br>(MG/D) | No. of Exempt Wells<br>Agriculture<br>from SMG/Y<br>to10MG/Y | No. of Exempt Wells<br>Electrical<br>from SMG/Y to10MG/Y | Total No. of Exempt Wells<br>from 5MG/Y to10MG/Y | No. of Exempt Wells<br>Agriculture Greater than<br>10MG/Y | No. of Exempt Wells<br>Electrical Greater<br>than 10MG/Y | Total No. of Exempt Wells Greate than 10MG/Y |
|-----------------|----------------------------------------|-----------------------|-----------------------------|-----------------------------|--------------------------------------------------------------|----------------------------------------------------------|--------------------------------------------------|-----------------------------------------------------------|----------------------------------------------------------|----------------------------------------------|
| 1               | 71,228                                 | 127.3                 | 5727                        | 15.7                        | 1                                                            |                                                          | 1                                                | 5                                                         | 0                                                        | 5                                            |
| 2               | 64,181                                 | 96.0                  | 6093                        | 16.7                        | 0                                                            | 0                                                        | 0                                                | 0                                                         | . 0                                                      | 0                                            |
| 3               | 65,998                                 | 27.8                  | 4250                        | 11.6                        | 0                                                            | 0                                                        | 0                                                | 0                                                         | 0                                                        | 0                                            |
| 4               | 96,102                                 | 43.6                  | 4538                        | 12.4                        | 0                                                            | 0                                                        | 0                                                | 0                                                         | 0                                                        | 0                                            |
| 5               | 58,075m                                | 35.4                  | 2648                        | 7.3                         | 0                                                            | 0                                                        | 0                                                | 0                                                         | 0                                                        | 0                                            |
| Total           | 345,585                                | 330.0                 | 23255                       | 63.7                        | 1                                                            | 0                                                        | 0                                                | 5                                                         | 0                                                        | 5                                            |