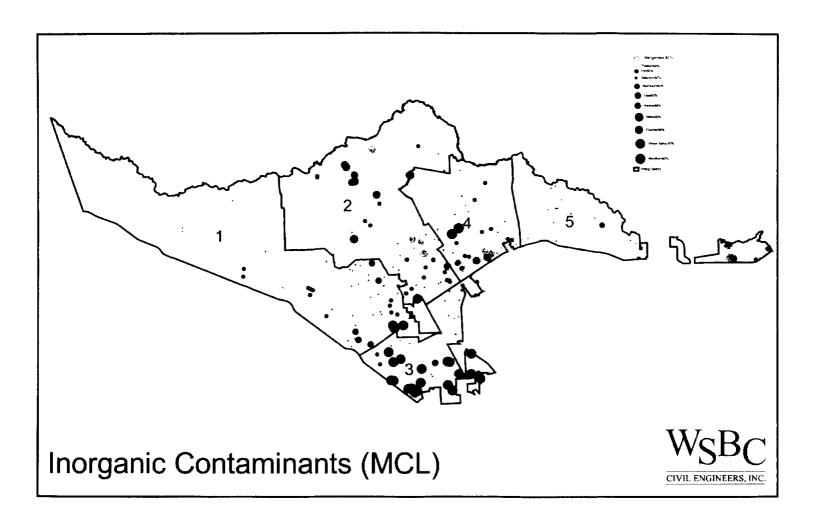

| Drought conditions,                                                 |
| ,                 | or Deteriorating quality.                                           |
| If the quality of | the supply is a problem,                                            |
| what is the m     | ain contaminant?                                                    |
|                   |                                                                     |
| Datum this cur    | vey form by FAX to (281) 440-4104 or mail in self-addressed stamped |

Return this survey form by FAX to (281) 440-4104 or mail in self-addressed stamped envelope to:

North Harris County Regional Water Authority 3648 FM 1960 West, Suite 110 Houston, Texas 77068

### Figure 2

Potential Contaminated Wells



















### Appendix A

Questionnaires

August 28, 2000

Mr. Gary W. Craig, District President Prestonwood Forest Ud 8227 Middlebury Lane Houston, TX 77070 281-970-0505

| Would you be interested in participating in an early action water program? YE. | S X  |
|--------------------------------------------------------------------------------|------|
| NO                                                                             | ) [] |
| PISTRICT IS EXPLOSING THES WELL                                                |      |
| AT THIS TUNE.                                                                  |      |
| If you answered YES, as a Purchaser? Or a Supplier                             | ?    |
| I would like to purchase mgd, I would like to sellm                            | gd.  |
| due