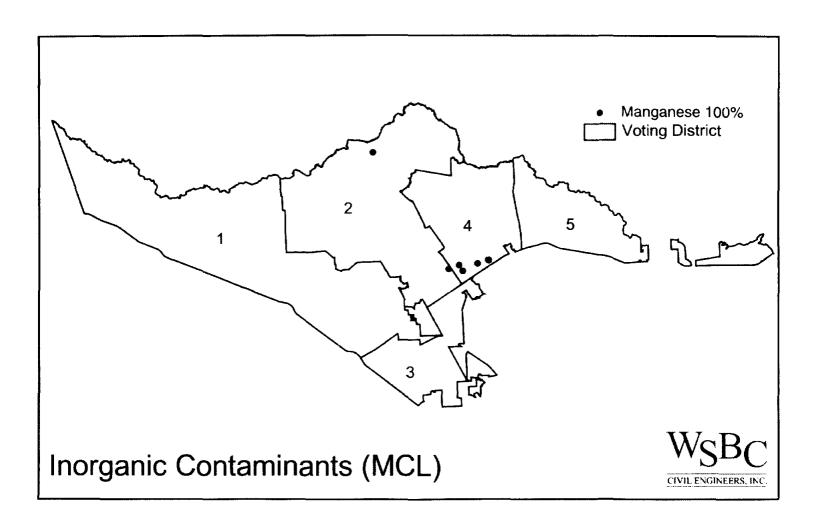

#### **Summary Sheet**

North Harris County Regional Water Authority

| Voting District | Number of MUDs or | Total No. of Wells | No. of Public Wells | No.of Other Wells is | Total No. of Wells<br>from 5MG/Y<br>to10MG/Y | LAGE OF L GOME MARKS | No. of Other Wells from SMG/Y to10MG/Y | No. of Total Wells<br>Greater than 10MG/Y (4.5) | No. of Public Wells<br>Greater than 10MG/Y (4.5) | No. of Other Wells Greater<br>than 10MG/Y (45) |
|-----------------|-------------------|--------------------|---------------------|----------------------|----------------------------------------------|----------------------|----------------------------------------|-------------------------------------------------|--------------------------------------------------|------------------------------------------------|
| 1               | 47                | 407                | 328                 | 79                   | 23                                           | 21                   | 2                                      | 61                                              | 55                                               | 6                                              |
| 2               | 33                | 406                | 294                 | 112                  | 14                                           | 12                   | 2                                      | 59                                              | 51                                               | 8                                              |
| 3               | 27                | 248                | 180                 | 68                   | 8                                            | 3                    | 5                                      | 38                                              | 33                                               | 5                                              |
| 4               | 34                | 324                | 258                 | 66                   | 5                                            | 5                    | 0                                      | 57                                              | 55                                               | 2                                              |
| 5               | 23                | 185                | 143                 | 42                   | 3                                            | 3                    | 0                                      | 38                                              | 30                                               | 8                                              |
| Total           | 164               | 1570               | 1203                | 367                  | 53                                           | 44                   | 9                                      | 253                                             | 224                                              | 29                                             |

| Voting District | Population (Based on<br>Census Tracts) | Area<br>(square Mile) | Annual<br>Pumpage<br>(MG/Y) | Avg. Daily Volume<br>(MG/D) | No. of Exempt Wells<br>Agriculture<br>from SMG/Y<br>to10MG/Y | No. of Exempt Wells<br>Electrical<br>from SMG/Y to10MG/Y | Total No. of Exempt Wells<br>from 5MG/Y to10MG/Y | No. of Exempt Wells<br>Agriculture Greater than<br>10MG/Y | No. of Exempt Wells<br>Electrical Greater<br>than 10MG/Y | Total No. of Exempt Wells Greate than 10MG/Y |
|-----------------|----------------------------------------|-----------------------|-----------------------------|-----------------------------|--------------------------------------------------------------|----------------------------------------------------------|--------------------------------------------------|-----------------------------------------------------------|----------------------------------------------------------|----------------------------------------------|
| 1               | 71,228                                 | 127.3                 | 5727                        | 15.7                        | 1                                                            |                                                          | 1                                                | 5                                                         | 0                                                        | 5                                            |
| 2               | 64,181                                 | 96.0                  | 6093                        | 16.7                        | 0                                                            | 0                                                        | 0                                                | 0                                                         | . 0                                                      | 0                                            |
| 3               | 65,998                                 | 27.8                  | 4250                        | 11.6                        | 0                                                            | 0                                                        | 0                                                | 0                                                         | 0                                                        | 0                                            |
| 4               | 96,102                                 | 43.6                  | 4538                        | 12.4                        | 0                                                            | 0                                                        | 0                                                | 0                                                         | 0                                                        | 0                                            |
| 5               | 58,075m                                | 35.4                  | 2648                        | 7.3                         | 0                                                            | 0                                                        | 0                                                | 0                                                         | 0                                                        | 0                                            |
| Total           | 345,585                                | 330.0                 | 23255                       | 63.7                        | 1                                                            | 0                                                        | 0                                                | 5                                                         | 0                                                        | 5                                            |