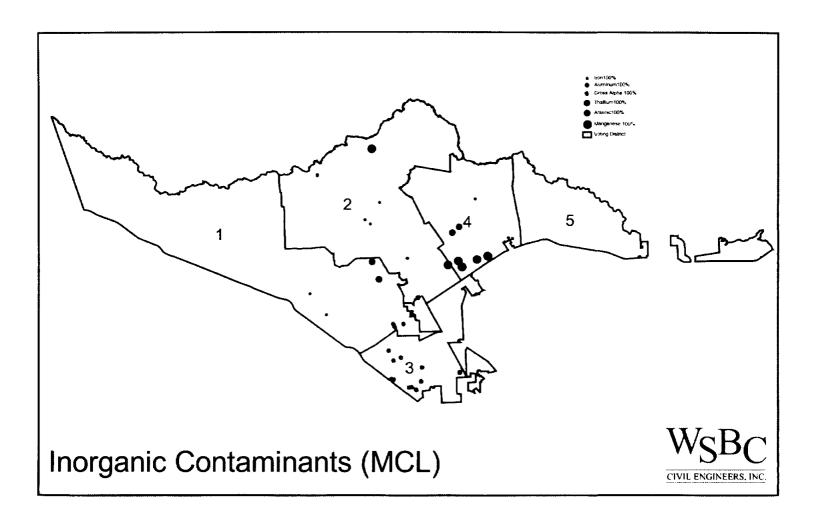

#### **Summary Sheet**

North Harris County Regional Water Authority

| Voting District | Number of MUDs or | Total No. of Wells | No. of Public Wells | No.of Other Wells is | Total No. of Wells<br>from 5MG/Y<br>to10MG/Y | LAGE OF L GOME MARKS | No. of Other Wells from SMG/Y to10MG/Y | No. of Total Wells<br>Greater than 10MG/Y (4.5) | No. of Public Wells<br>Greater than 10MG/Y (4.5) | No. of Other Wells Greater<br>than 10MG/Y (45) |
|-----------------|-------------------|--------------------|---------------------|----------------------|----------------------------------------------|----------------------|----------------------------------------|-------------------------------------------------|--------------------------------------------------|------------------------------------------------|
| 1               | 47                | 407                | 328                 | 79                   | 23                                           | 21                   | 2                                      | 61                                              | 55                                               | 6                                              |
| 2               | 33                | 406                | 294                 | 112                  | 14                                           | 12                   | 2                                      | 59                                              | 51                                               | 8                                              |
| 3               | 27                | 248                | 180                 | 68                   | 8                                            | 3                    | 5                                      | 38                                              | 33                                               | 5                                              |
| 4               | 34                | 324                | 258                 | 66                   | 5                                            | 5                    | 0                                      | 57                                              | 55                                               | 2                                              |
| 5               | 23                | 185                | 143                 | 42                   | 3                                            | 3                    | 0                                      | 38                                              | 30                                               | 8                                              |
| Total           | 164               | 1570               | 1203                | 367                  | 53                                           | 44                   | 9                                      | 253                                             | 224                                              | 29                                             |

| Voting District | Population (Based on<br>Census Tracts) | Area<br>(square Mile) | Annual<br>Pumpage<br>(MG/Y) | Avg. Daily Volume<br>(MG/D) | No. of Exempt Wells<br>Agriculture<br>from SMG/Y<br>to10MG/Y | No. of Exempt Wells<br>Electrical<br>from SMG/Y to10MG/Y | Total No. of Exempt Wells<br>from 5MG/Y to10MG/Y | No. of Exempt Wells<br>Agriculture Greater than<br>10MG/Y | No. of Exempt Wells<br>Electrical Greater<br>than 10MG/Y | Total No. of Exempt Wells Greate than 10MG/Y |
|-----------------|----------------------------------------|-----------------------|-----------------------------|-----------------------------|--------------------------------------------------------------|----------------------------------------------------------|--------------------------------------------------|-----------------------------------------------------------|----------------------------------------------------------|----------------------------------------------|
| 1               | 71,228                                 | 127.3                 | 5727                        | 15.7                        | 1                                                            |                                                          | 1                                                | 5                                                         | 0                                                        | 5                                            |
| 2               | 64,181                                 | 96.0                  | 6093                        | 16.7                        | 0                                                            | 0                                                        | 0                                                | 0                                                         | . 0                                                      | 0                                            |
| 3               | 65,998                                 | 27.8                  | 4250                        | 11.6                        | 0                                                            | 0                                                        | 0                                                | 0                                                         | 0                                                        | 0                                            |
| 4               | 96,102                                 | 43.6                  | 4538                        | 12.4                        | 0                                                            | 0                                                        | 0                                                | 0                                                         | 0                                                        | 0                                            |
| 5               | 58,075m                                | 35.4                  | 2648                        | 7.3                         | 0                                                            | 0                                                        | 0                                                | 0                                                         | 0                                                        | 0                                            |
| Total           | 345,585                                | 330.0                 | 23255                       | 63.7                        | 1                                                            | 0                                                        | 0                                                | 5                                                         | 0                                                        | 5                                            |