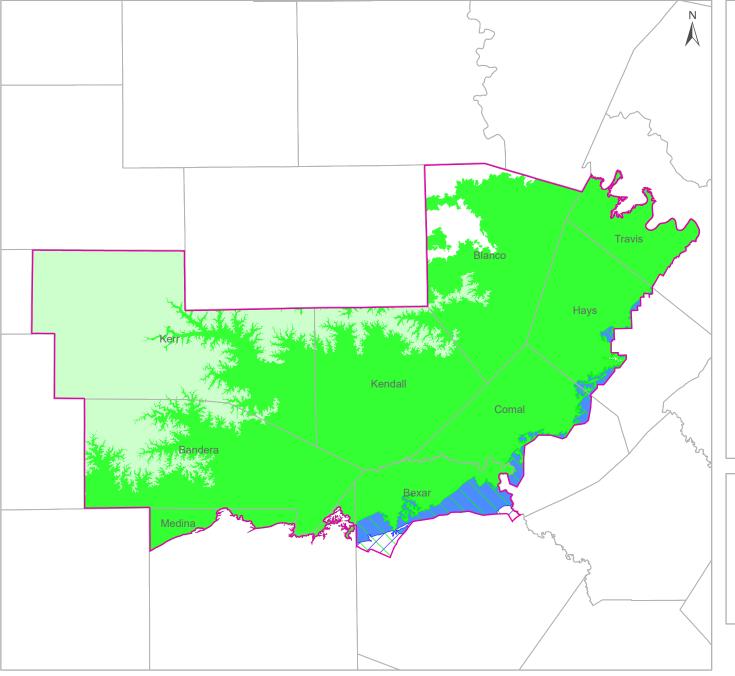

## **Groundwater Management Area 9**

Groundwater Management
Areas
Counties
Major Aquifers
Edwards - Trinity Plateau
(outcrop)
Edwards BFZ (outcrop)

Edwards BFZ (subcrop)

Trinity (outcrop)

Trinity (subcrop)