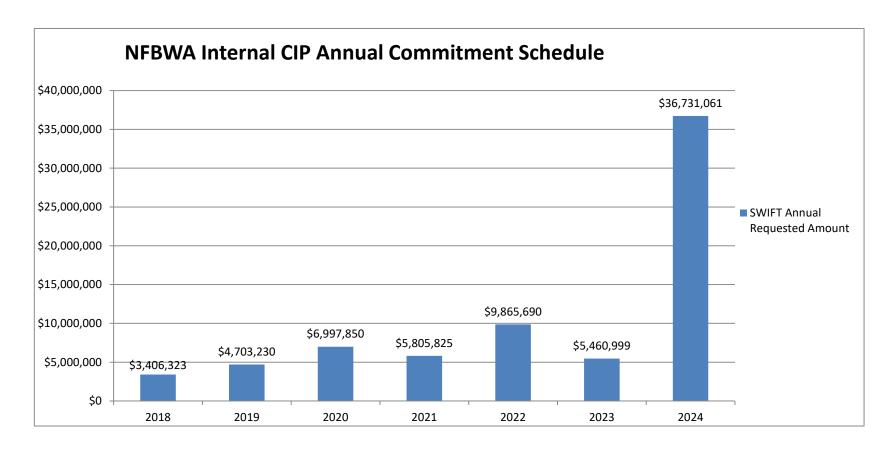

| Loan Close Date | SWIFT Annual Requested Amount |
|-----------------|-------------------------------|
| 2018            | \$3,406,323                   |
| 2019            | \$4,703,230                   |
| 2020            | \$6,997,850                   |
| 2021            | \$5,805,825                   |
| 2022            | \$9,865,690                   |
| 2023            | \$5,460,999                   |
| 2024            | \$36,731,061                  |
| Total           | \$72,970,979                  |